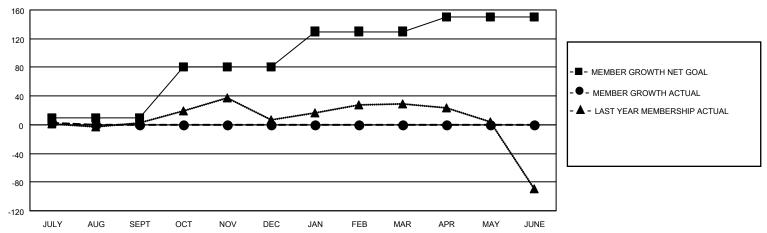

## GOALS AND ACTUAL MEMBERS CUMULATIVE

| DROPPED CLUBS: 0          |    | 9 CLUBS OF 89 ADDED 1 OR MORE | GENDER DISTRIBUTION             |                |     |
|---------------------------|----|-------------------------------|---------------------------------|----------------|-----|
|                           |    | NEW MEMBERS                   | MALE                            | 1,899 (77.80%) |     |
|                           |    |                               | FEMALE                          | 542 (22.20%)   |     |
| DROPPED MEMBERS           |    |                               |                                 | , ,            |     |
| DECEASED                  | 5  | CLICK HERE FOR CUMULATIVE     | TOTAL FAMILY UNIT MEMBERS       |                | 743 |
| CLUB CANCELLED 0 OTHER 15 |    | MEMBERSHIP DATA               |                                 |                |     |
|                           |    |                               | FAMILY MEMBERS PAYING HALF DUES |                | 398 |
| TOTAL                     | 20 |                               | 000                             |                |     |

## MONTHLY MEMBERSHIP PROGRESS REPORT

LOCATION REP OF SRI LANKA

District 306 B1

| 200/11/011    |               |             | 2.04.10       |                       |                        |                         |                                                    |  |
|---------------|---------------|-------------|---------------|-----------------------|------------------------|-------------------------|----------------------------------------------------|--|
| Clubs         |               |             |               | Members               |                        |                         |                                                    |  |
|               | RESULTS FOR   | R 2020-2021 |               | RESULTS FOR 2020-2021 |                        |                         |                                                    |  |
| QUARTER       | NEW CLUB GOAL | NEW CLUBS   | DROPPED CLUBS | QUARTER MEMI          | BER GROWTH NET<br>GOAL | MEMBER GROWTH<br>ACTUAL | DROPPED<br>MEMBERS ACTUAL<br>(including transfers) |  |
| JULY/AUG/SEPT | 1             | 0           | 0             | JULY/AUG/SEPT         | 10                     | 24                      | 20                                                 |  |
| OCT/NOV/DEC   | 1             | 0           | 0             | OCT/NOV/DEC           | 70                     | 0                       | 0                                                  |  |
| JAN/FEB/MAR   | 1             | 0           | 0             | JAN/FEB/MAR           | 50                     | 0                       | 0                                                  |  |
| APR/MAY/JUNE  | 0             | 0           | 0             | APR/MAY/JUNE          | 20                     | 0                       | 0                                                  |  |