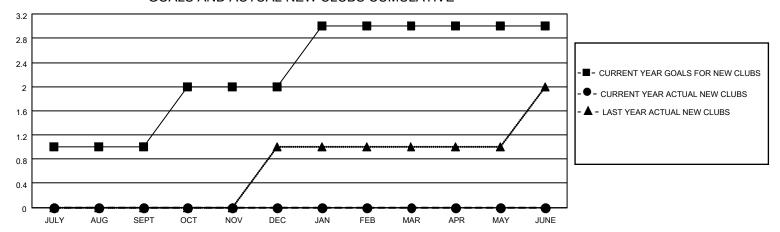

## GOALS AND ACTUAL NEW CLUBS CUMULATIVE

## MONTHLY MEMBERSHIP PROGRESS REPORT

LOCATION REP OF SRI LANKA

District 306 B1

| 200/11/011    |               |             | 2.04.10       |                       |                        |                         |                                                    |  |
|---------------|---------------|-------------|---------------|-----------------------|------------------------|-------------------------|----------------------------------------------------|--|
| Clubs         |               |             |               | Members               |                        |                         |                                                    |  |
|               | RESULTS FOR   | R 2020-2021 |               | RESULTS FOR 2020-2021 |                        |                         |                                                    |  |
| QUARTER       | NEW CLUB GOAL | NEW CLUBS   | DROPPED CLUBS | QUARTER MEMI          | BER GROWTH NET<br>GOAL | MEMBER GROWTH<br>ACTUAL | DROPPED<br>MEMBERS ACTUAL<br>(including transfers) |  |
| JULY/AUG/SEPT | 1             | 0           | 0             | JULY/AUG/SEPT         | 10                     | 24                      | 20                                                 |  |
| OCT/NOV/DEC   | 1             | 0           | 0             | OCT/NOV/DEC           | 70                     | 0                       | 0                                                  |  |
| JAN/FEB/MAR   | 1             | 0           | 0             | JAN/FEB/MAR           | 50                     | 0                       | 0                                                  |  |
| APR/MAY/JUNE  | 0             | 0           | 0             | APR/MAY/JUNE          | 20                     | 0                       | 0                                                  |  |